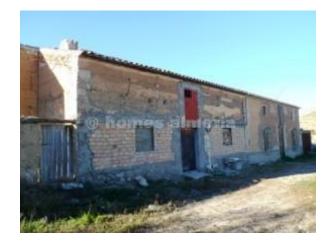

### Description

A huge cortijo with 2 outbuildings and a large piece of land. Services are connected and access is via a tarmac road. There are many almond trees`planted and the area is cultivated. Some work has been done on the property to restore it, new second floors, also the roof is in good condition, 15 minutes to Albox where all services are available.