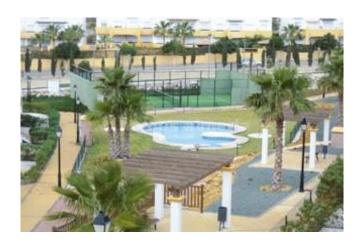

#### **Property Attributes**

Apartment Resale

Land area - 61 m Floor area - 61 m

2 bedrooms

2 bathrooms

Total Rooms - 6 rooms

Water: Mains Electricity: Mains
Telephone: Possible Internet: Possible
Swimming Pool: Communal

### Description

Quality aprtments on a superb development close to the beac at Vera Playa. Great communal facilities..2 summer pools, gymnasium, paddel tennis courts, childrens play area.

The kitchen are fully fitted with granite worktops, there is an allocated parking space. Originally marketed at 140,000 euros now more than 50% discount.