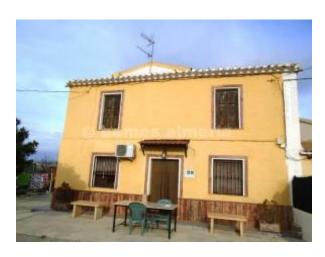

#### Description

A very large detatched property very close to the centre of Albox... less than 1km.

Set on a large flat plot with fruit trees and olives and a large water deposit for irrigation, there are 2 entrances to the property which also has fine views.

There is a second floor which has hd no reform work and a roof terrce above, there is a detatched garage and a further outbuildings... great location for this large property.