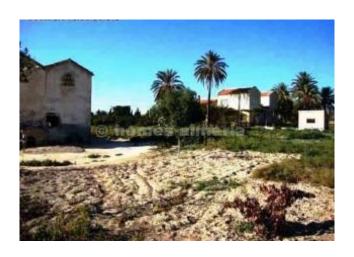

## Description

A large detatched property only a few kms from the beaches at Garrucha and only 2 km from Vera town, a large old building with repair work to do , all the land is flat and has tarmac access. The property is in 3 parts , the main house is divided into 2 halves with separate access both with 2 stories and there is a huge barn to the rear plus further outbuildings..