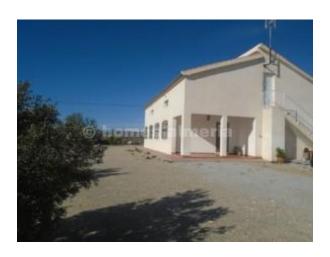

#### **Property Attributes**

Country House Detached

Land area - 3,000 m Floor area - 160 m

3 bedrooms
2 bathrooms

Water: Mains Electricity: Mains
Telephone: Possible Internet: Possible
Swimming Pool: Unknown

### Description

A large detatched property a few kilometres from Albox, on a large plot .. not all fenced..with great views.. there is shaded parking, plus a large outdoor BBQ and a porch..Easy access on tarmac roads. Inside there is a kitchen/diner with modern units, and a log burner, plus 3 large bedrooms, 2 bathrooms and a huge garage..All ian good order, there is an upstairs floor which is not finished internally and is used by the owners for storage