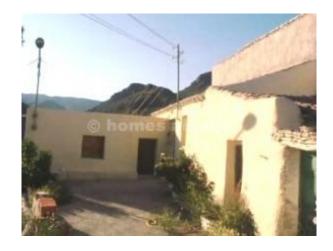

#### Description

A striking Cortijo set near Rambla de Oria in Almeria with stunning views to the mountains , easy access from the road , water / electric are connected and there is plenty of room for expansion if needed. The plot is approx 4,500m2, to live in the house a kitchen would need to be fitted needs some €2,500, or to taste.

Apart from that it is ready to move in The property consists of

Downstairs : large lounge , plus bathroom, 2 other fully renovated rooms , plus 2 more rooms to be renovated and a cave room

Upstairs : 2 renovated bedrooms

Outside 4 out buildings plus very large garage with cave room

The road from the ramble to the house is a concrete road, there are olive and almond trees.