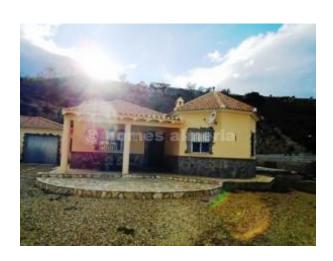

### HA 1784 - Villa Pepepart

#### A villa in the Partaloa area

## Description

An impresssive property with a large flat plot and a private pool, with detatched garage, gravelled ,walled/fenced and gated. The large lounge has a feature fireplace and bespoke woodfittings, the kitchen is very wel equipped and the master bedroom has fitted wardrobes a plenty, the bathrooms have a luxury feel and the whole house has quality fittings, originally built for the owner and his family. There is a private pool with a terrace around, great views and a separate garage, less than 10 minutes to the centre of Albox set inbetween Cantoria and Partaloa.