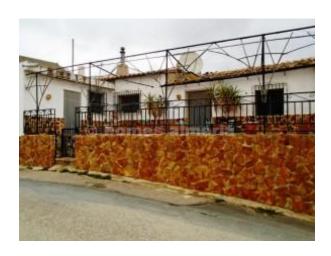

#### Description

This traditional cortijo is located just off a quiet tarmac road in the heart of rural Andalucia. The views are wonderful and the property is full of charm and character and retains many traditional features.

There is a terrace off the kitchen and lounge. The plot has many fruit trees acroos the road along with a terrace and storage room.

As you enter the property there is a good size lounge with original beamed ceiling and then to the left a dining room with a log burning fire. From the dining room is the family bathroom, a bedroom and a storage room. From the lounge is a double bedroom with beamed ceiling. Through a door at the end of the lounge is another double bedroom, a utility room with access to a courtyard. The kitchen with fitted units, fridge freeze, gas hob and oven.