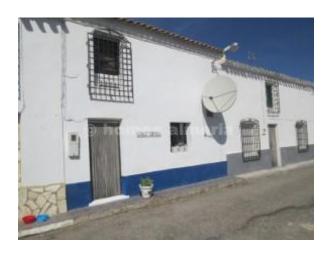

## HA 1900 - Casa Enda

## Description

A charming village house in a rural location. The property has a private sunny garden to the rear and parking space to the front. Inside the property there is a lounge with separate dining room and kitchen and also storage space. The second floor has two good spacious, well lit bedrooms, a complete bathroom and an extra room suitable as a third bedroom or office space etc. The house is cool in the summer and warm in the winter and has an authentic cottage feel with wooden beams and doors. Good access roads with views of the surrounding countryside with the nearest town being Arboleas a few kilometres away